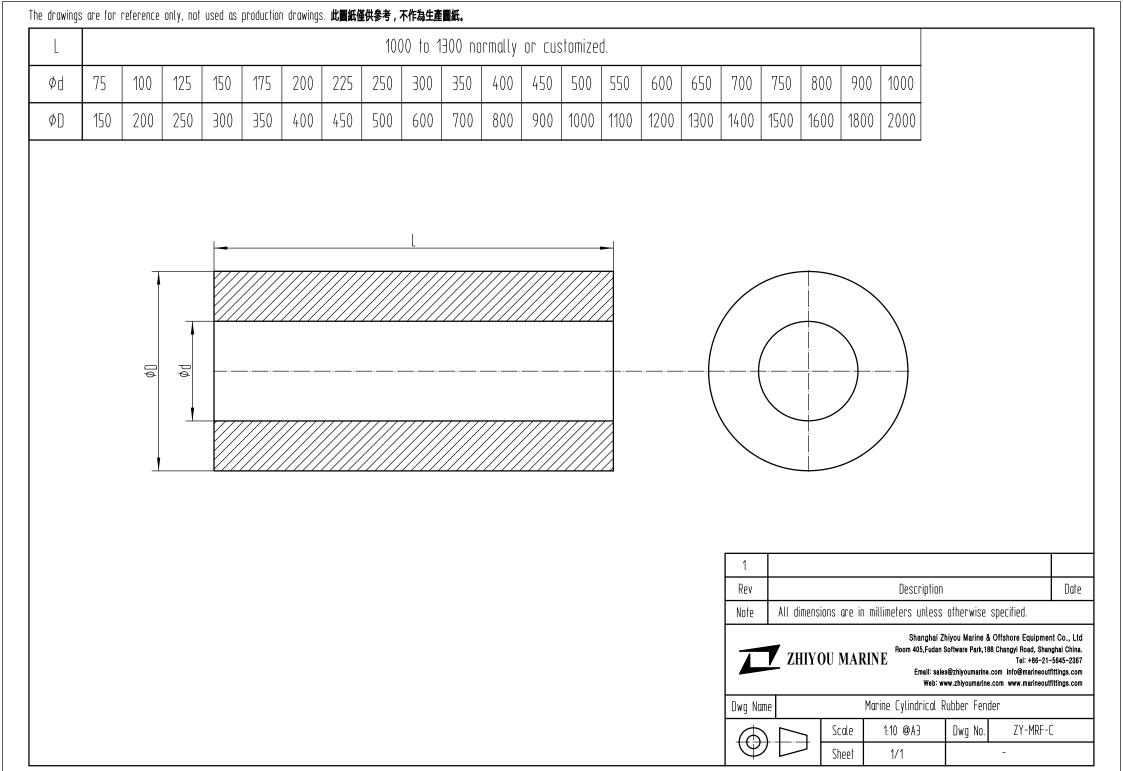

# **Specification**

Length can be selected from 1000mm to 1300mm normally or customized.

Material of accessories with hot galvanizing or stainless steel.

Other requirements.

## **Dimensions**

| L  | 1000 to 1300 normally or customized. |     |     |     |      |      |      |      |      |
|----|--------------------------------------|-----|-----|-----|------|------|------|------|------|
| Фd | 75                                   | 250 | 300 | 400 | 500  | 600  | 750  | 900  | 1000 |
| ФD | 150                                  | 500 | 600 | 800 | 1000 | 1200 | 1500 | 1800 | 2000 |

More dimensions please see the drawing enclosed. Customized solution or any other requirements please <u>contact us</u>.

Shanghai Zhiyou Marine & Offshore Equipment Co., Ltd

Web: <a href="www.marineoutfittings.com">www.marineoutfittings.com</a>
Email: <a href="mailto:info@marineoutfittings.com">info@marineoutfittings.com</a>